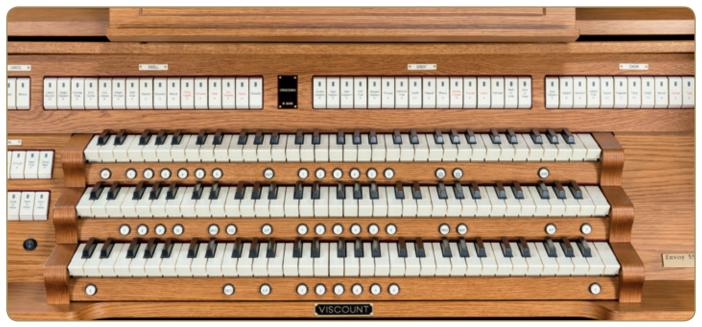

## **English Specification**

| Pedal (11 stops) |    | Great (13 stops) |       | Swell (15 stops) |    | Choir (11 stop | Choir (11 stops) |  |
|------------------|----|------------------|-------|------------------|----|----------------|------------------|--|
| Dbl Open Wood    | 32 | Double Diapason  | 16    | Lieblich Bourdon | 16 | Open Diapasor  | n 8              |  |
| Open Wood        | 16 | Open Diapason I  | 8     | Geigen Diapason  | 8  | Gedackt        | 8                |  |
| Open Metal       | 16 | Open Diapason II | 8     | Chimney Flute    | 8  | Gemshorn       | 4                |  |
| Bourdon          | 16 | Hohl Flute       | 8     | Echo Gamba       | 8  | Lieblich Flute | 4                |  |
| Principal        | 8  | Stopped Diapaso  | n 8   | Vox Celeste      | 8  | Nazard         | 2-2/3            |  |
| Bass Flute       | 8  | Principal        | 4     | Geigen Principal | 4  | Flageolet      | 2                |  |
| Choral Bass      | 4  | Harmonic Flute   | 4     | Wald Flute       | 4  | Tierce         | 1-3/5            |  |
| Mixture          | IV | Twelfth          | 2-2/3 | Fifteenth        | 2  | Larigot        | 1-1/3            |  |
| Contra Bombarde  | 32 | Fifteenth        | 2     | Sesquialtera     | П  | Mixture        | Ш                |  |
| Trombone         | 16 | Mixture          | IV    | Mixture          | IV | Clarinet       | 8                |  |
| Trumpet          | 8  | Double Trumpet   | 16    | Contra Fagotto   | 16 | Tuba           | 8                |  |
|                  |    | Trumpet          | 8     | Cornopean        | 8  |                |                  |  |
|                  |    | Clarion          | 4     | Oboe             | 8  |                |                  |  |
|                  |    |                  |       | Vox Humana       | 8  |                |                  |  |
|                  |    |                  |       | Clarion          | 4  |                |                  |  |
| Great to Pedal   |    | Tremulant        |       | Tremulant        |    | Tremulant      |                  |  |
| Swell to Pedal   |    | Swell to Great   |       | Swell to Choir   |    |                |                  |  |
| Choir to Pedal   |    | Choir to Great   |       |                  |    |                |                  |  |

#### **Principal Features**

- 3 x 61 note tracker touch keyboards velocity sensitive for orchestral voices
- 32 note radiating concave pedal board
- 50 illuminated tilt tab stops with hundreds of alternatives from internal bank
- 4 preset organ styles (English , Baroque, Romantic and Symphonic)
- 4 User defined variable styles
- 18 alternative temperaments