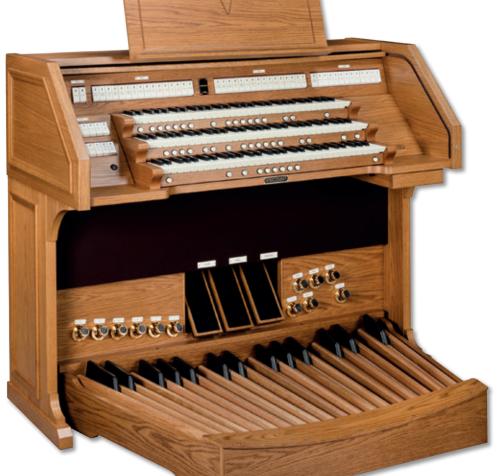

# Envoy 350-D

#### **Principal Features**

- 3 x 61 note tracker touch keyboards velocity sensitive for orchestral voices
- 32 note radiating concave pedal board
- 50 illuminated tilt tab stops with hundreds of alternatives from internal bank
- 4 preset organ styles (English , Baroque, Romantic and Symphonic)
- 4 User defined variable styles
- 18 alternative temperaments

## **Playing Aids**

- Swell expression pedal
- Choir expression pedal
- Crescendo expression pedal
- 6 divisional and 10 general pistons
- 16 capture memories
- 6 reversible coupler pistons (Gt/P Sw/P Ch/P Sw/Gt Ch/Gt Sw /Ch) Gt/Ped & Sw/Gt duplicated on toe studs
- 12 toe studs inc 6 ped, tutti, and 32ft reed reverser
- 2 sequencer +/- pistons
- Auto pedal and Gt/Ped enclosed pistons
- Keyboard inversion and Transposer -6/+5
- Fully adjustable Tremulants (speed and depth)

#### **Dimensions and Finishes**

- Dark, medium or light oak real wood veneer finish
- Adjustable music rest
- 143cm (W) 123cm (H) 69cm (D), 112cm with pedal board
- Weight 161kg